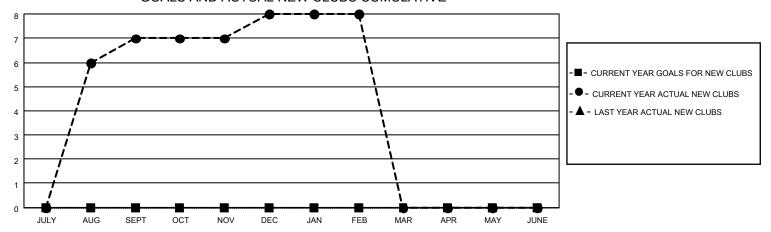

## GOALS AND ACTUAL NEW CLUBS CUMULATIVE

## MONTHLY MEMBERSHIP PROGRESS REPORT

LOCATION NEPAL District 325 F Results as of: 2/28/2023

| Clubs RESULTS FOR 2022-2023 |   |   |   | Members RESULTS FOR 2022-2023 |   |     |     |
|-----------------------------|---|---|---|-------------------------------|---|-----|-----|
|                             |   |   |   |                               |   |     |     |
| JULY/AUG/SEPT               | 0 | 7 | 1 | JULY/AUG/SEPT                 | 0 | 260 | 68  |
| OCT/NOV/DEC                 | 0 | 1 | 9 | OCT/NOV/DEC                   | 0 | 80  | 402 |
| JAN/FEB/MAR                 | 0 | 0 | 2 | JAN/FEB/MAR                   | 0 | 57  | 97  |
| APR/MAY/JUNE                | 0 | 0 | 0 | APR/MAY/JUNE                  | 0 | 0   | 0   |