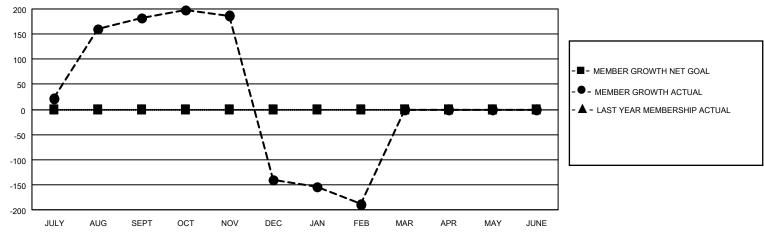

## GOALS AND ACTUAL MEMBERS CUMULATIVE

| DROPPED CLUBS: 12 |     | 61 CLUBS OF 117 ADDED 1 OR<br>MORE NEW MEMBERS | GENDER DISTRIBUTION             |                                |  |
|-------------------|-----|------------------------------------------------|---------------------------------|--------------------------------|--|
|                   |     | INORE NEW MEMBERS                              | MALE<br>FEMALE                  | 1,719 (70.05%)<br>735 (29.95%) |  |
| DROPPED MEMBERS   |     |                                                | NON BINARY PREFER NOT TO ANSWER | 0 (0.00%)<br>0 (0.00%)         |  |
| DECEASED          | 2   |                                                | TREFERENCE TO ANOWER            | 0 (0.0070)                     |  |
| CLUB CANCELLED    | 198 | CLICK HERE FOR CUMULATIVE                      | TOTAL FAMILY UNIT MEMBERS       | 2,052                          |  |
| OTHER             | 367 | MEMBERSHIP DATA                                |                                 |                                |  |
| TOTAL             | 567 |                                                | FAMILY MEMBERS PAYING HAI       | F DUES 1,408                   |  |

## MONTHLY MEMBERSHIP PROGRESS REPORT

LOCATION NEPAL District 325 F Results as of: 2/28/2023

| Clubs RESULTS FOR 2022-2023 |   |   |   | Members RESULTS FOR 2022-2023 |   |     |     |
|-----------------------------|---|---|---|-------------------------------|---|-----|-----|
|                             |   |   |   |                               |   |     |     |
| JULY/AUG/SEPT               | 0 | 7 | 1 | JULY/AUG/SEPT                 | 0 | 260 | 68  |
| OCT/NOV/DEC                 | 0 | 1 | 9 | OCT/NOV/DEC                   | 0 | 80  | 402 |
| JAN/FEB/MAR                 | 0 | 0 | 2 | JAN/FEB/MAR                   | 0 | 57  | 97  |
| APR/MAY/JUNE                | 0 | 0 | 0 | APR/MAY/JUNE                  | 0 | 0   | 0   |